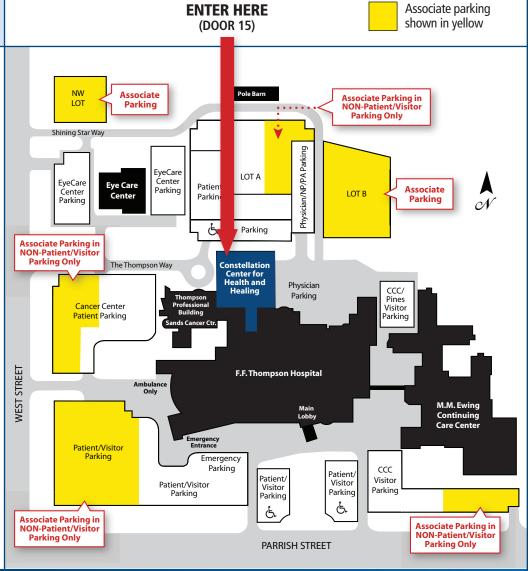

## Directions to Thompson Health Constellation Center for Health and Healing

## 395 West Street Canandaigua, NY

Enter campus from West Street via The Thompson Way. The Constellation Center for Health and Healing is straight ahead, parking to the left.

From the North: (Thruway Exit 44)
Take 332 South (Thruway Exit 44)
becomes Rt. 332S) into Canandaigua
(approx. 8 miles). Rt. 332 becomes
Main Street. Follow the Hospital signs
to Parrish Street, turn right onto Parrish
Street. Continue on Parrish just past
hospital and turn right onto West Street.
The Thompson Way is on the right past
the Hospital & Sands Cancer Center.